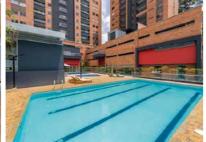

# Multilayer Plumbing System

The total area of the complex is 15.50 ha and the main building of the complex consists of hand games room, gymnastics, wrestling, boxing halls. The Area has a swimming complex, an open type of football square and tennis court.

#### Kazakh region, Azerbaijan

Project: Gazakh Olympic Sports Complex Type: Sport Year: 2007

Product: Multilayer Plumbing System