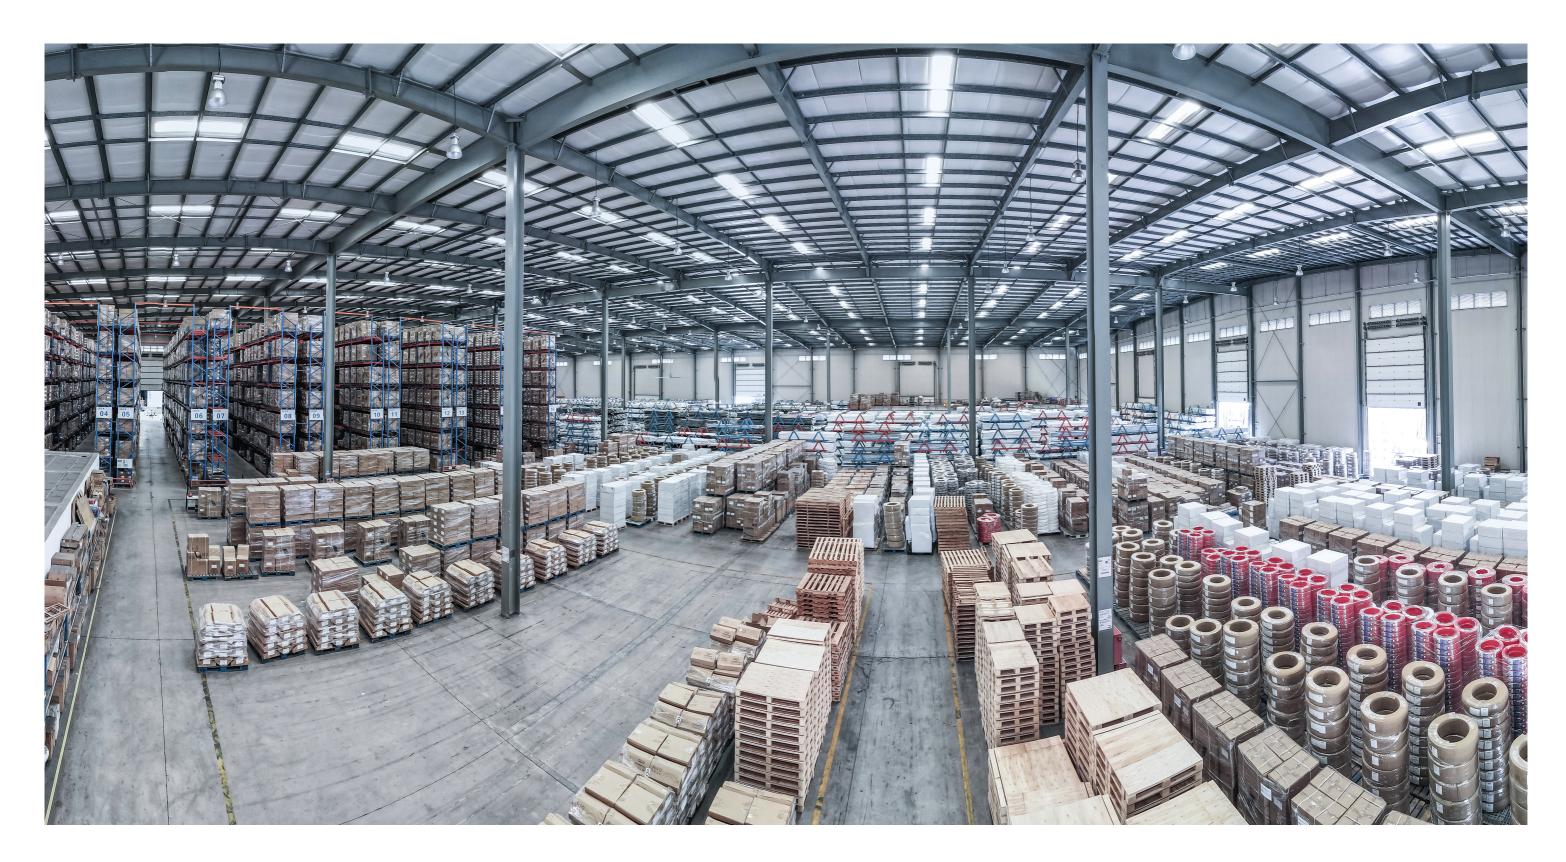

### Storage Facility

**60** 

mechanical arms by the conveyor belts

# 11,500 m<sup>2</sup>

automatic vertical warehouse