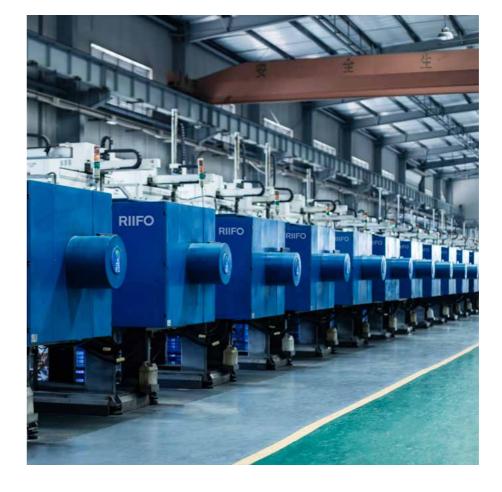

### **MANUFACTURING**

RIIFO uses highly automated production lines with the most rigorous and comprehensive production control and management system to handle such a powerful production.

production bases

hectares area totally

4,000+ automated production lines

**5200+** production staff

RIIFO PP-R Pipe automated production lines

Shanxi, CHN

### **Production Facility**

1250+

injection machines

680+

extrusion machines

120+

automatic forging machines

**850+** 