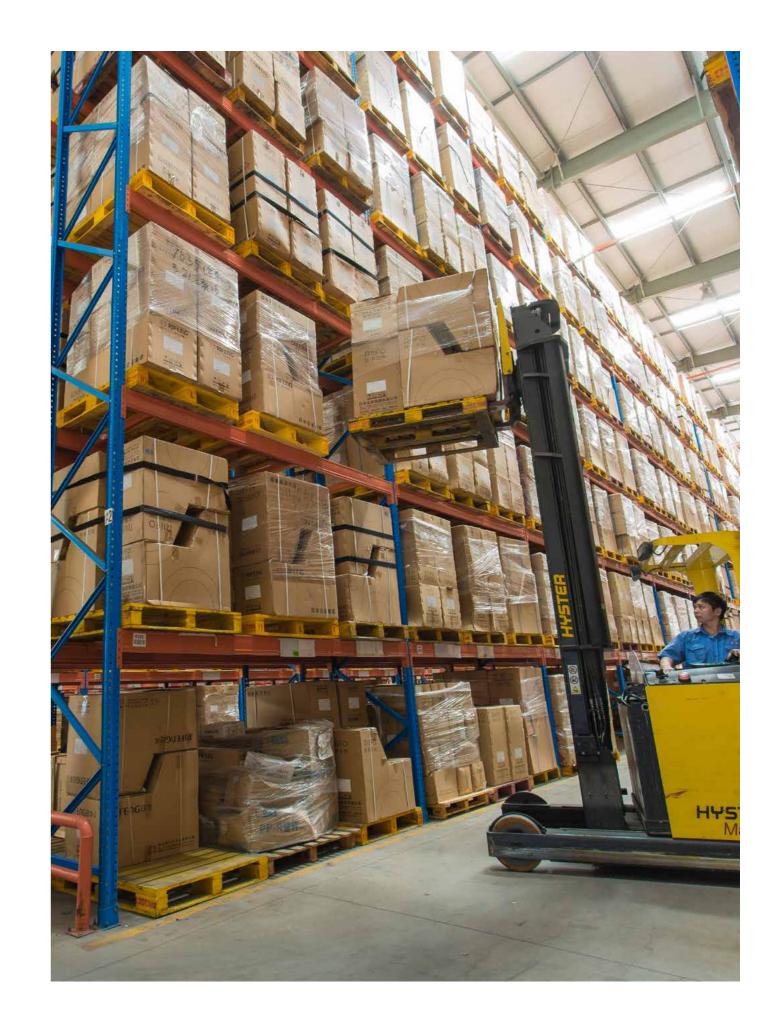

### Storage Facility

**60** 

mechanical arms by the conveyor belts

# 11,500 m<sup>2</sup>

automatic vertical warehouse