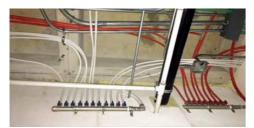

### **Underfloor Heating System**

With PEX pipes or multilayer pipes as its pipe circuits, RIIFO Underfloor Heating System offers an energy-efficient and cost-effective solution to heat your room up. The intelligent underfloor heating control pack with manifolds can help you control the temperature precisely for each individual area. Also, with strict raw material selection and exacting production management, RIIFO Underfloor Heating System has outstanding performance on high working pressure and temperature. Hope transfer heating energy by heart and give you a winter with warmth.

#### Advantages

Control the temperature precisely for each individual area by manifolds

Outstanding thermal conductivity

Energy-efficient & cost-effective

Excellent oxidation & corrosion resistance

Faster and better installation due to fewer fittings needed