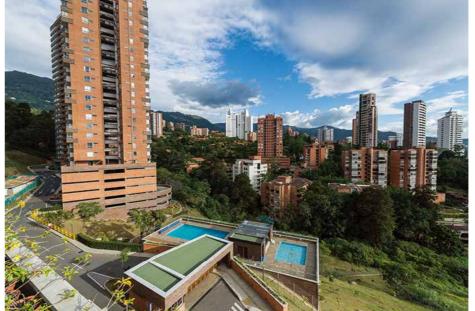

# Multilayer Plumbing System

The total area of the complex is 15.50 ha and the main building of the complex consists of hand games room, gymnastics, wrestling, boxing halls. The Area has a swimming complex, an open type of football square and tennis court.

#### Kazakh region, Azerbaijan

Project: Gazakh Olympic Sports Complex Type: Sport Year: 2007

Product: Multilayer Plumbing System