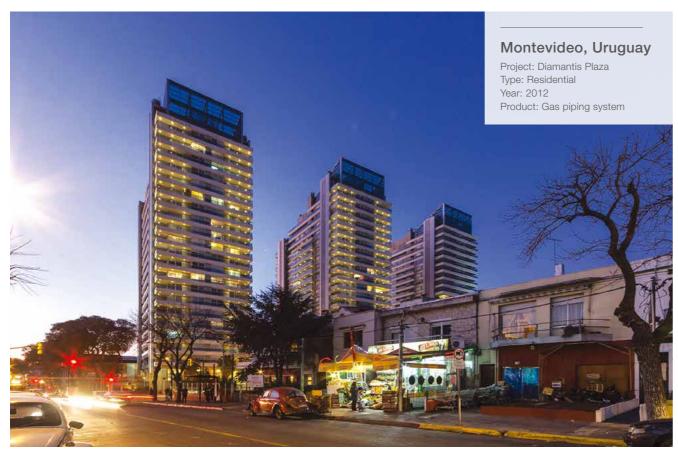

#### Envigado, Colombia

Project: ZU 41 21 Type: Residential

Product: Gas piping system

# COLOMBIA

Medellin, Colombia

Project: Saint Pierre Type: Residential Product: Gas piping system

#### Envigado, Colombia

Project: Lyon Type: Residential Year: 2016

Product: Gas piping system

Located in one of the best areas of Envigado, nearing the border with El Poblado with spacious spaces, modern design and excellent finishes.

81 www.riifo.com / www.riifo.com 82

#### Sabaneta, Colombia

Project: Alameda Type: Residential Year: 2019 Product: Gas piping system

Alameda is a residential complex composed of 4 towers. Apartments of two or three bedrooms, the master bedroom with a dressing room and a bathroom.

Spacious living area and reliable sanitary products offer a comfortable lifestyle.

#### Medellin, Colombia

Project: Amarello Type: Residential Product: Gas piping system