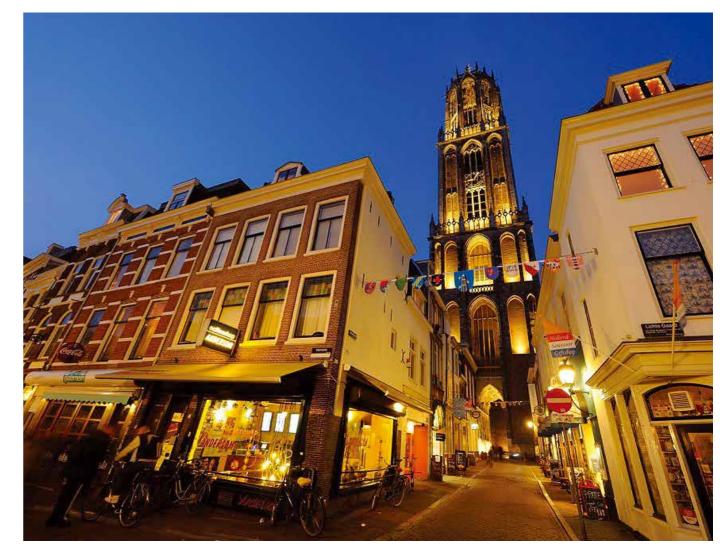

#### Utrecht, Netherlands

Project: Domkerk Domtoren Type: Public Buildings Year: 2008 Product: Multilayer Plumbing System

There is a special building in the center of Utrecht. The Dom Church is one of the medieval churches that resemble the cathedrals.