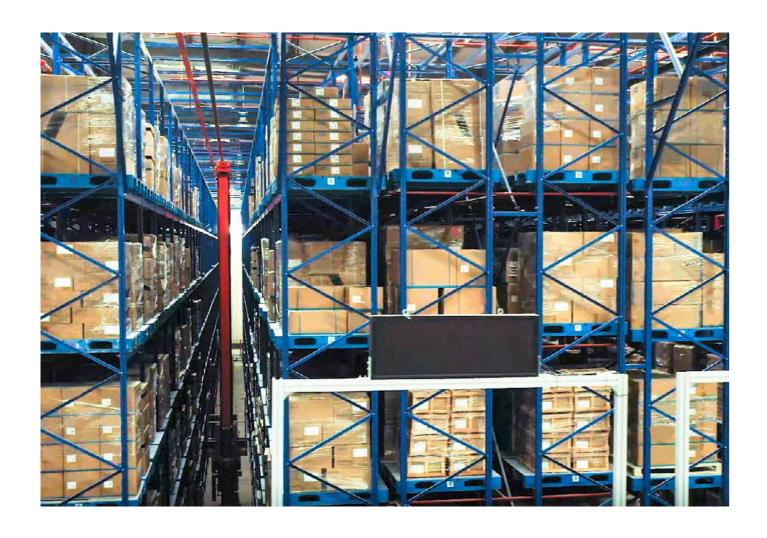

### Storage Facility

**60** 

mechanical arms by the conveyor belts

# 11,500 m<sup>2</sup>

automatic vertical warehouse