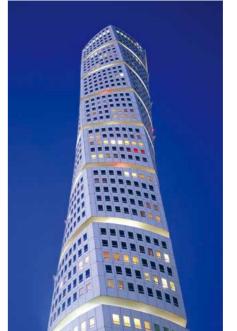

#### Malmo, Sweden

Project: HSB Turning Torso Type: Residential

Year: 2005

Product: Multilayer Plumbing System

Turning Torso is a neo-futurist residential skyscraper in Sweden and the tallest building in Scandinavia.It is regarded as the first twisted skyscraper in the