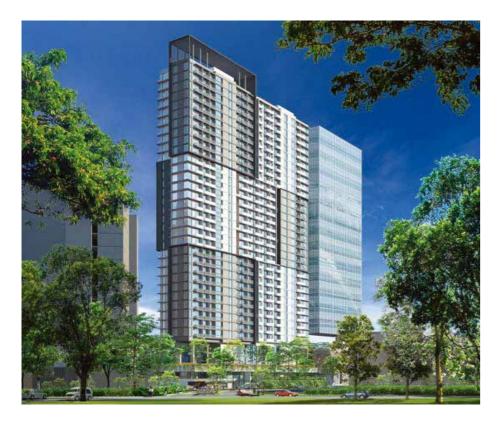

#### Monterrey, Mexico

Project: Torres Saqqara Type: Residential

Year: 2018

Product: Multilayer Plumbing System

The Saqqara mixed-use development in San Pedro, close to Monterrey, comprises two 35-storey apartment towers - the first luxury residences to be built by the practice in Mexico - and an 11-storey office building. Located to the west of the financial district, the project is intended as a catalyst for further development in the neighbourhood.