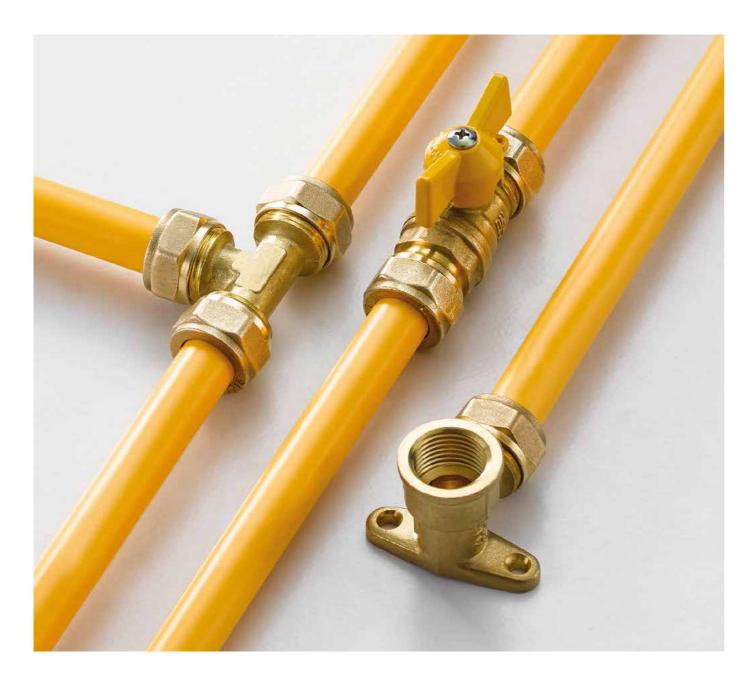

### **Multilayer Plumbing System**

RIIFO Multilayer Plumbing System is certified by renowned International Standards Organizations such as, NSF and AENOR to guarantee safety and good hygiene of hot and cold water distribution lines. The clean and corrosion-proof Multilayer PEX-AL-PEX Pipes, Brass Fittings and Valves promise reliable and healthy water supply in the residential, commercial and industrial applications.

#### Advantages

High flexibility and inherent stability

Pressure-resistant and temperature-resistant (95°C /10bar)

Less fittings needed

Lightweight

Entirely corrosion-resistant

Prevent the permeation of oxygen and light

50 years product lifespan

Smooth inner wall ensures low pressure loss

NSF/ANSI/CAN 61 – Drinking Water System Components - Health Effects

DVGW W 544 – Plastic Pipe Systems for Drinking Water – PP-R Pipe

DVGW W 534 – Plastic Pipe Systems for Drinking Water – PP-R Fitting