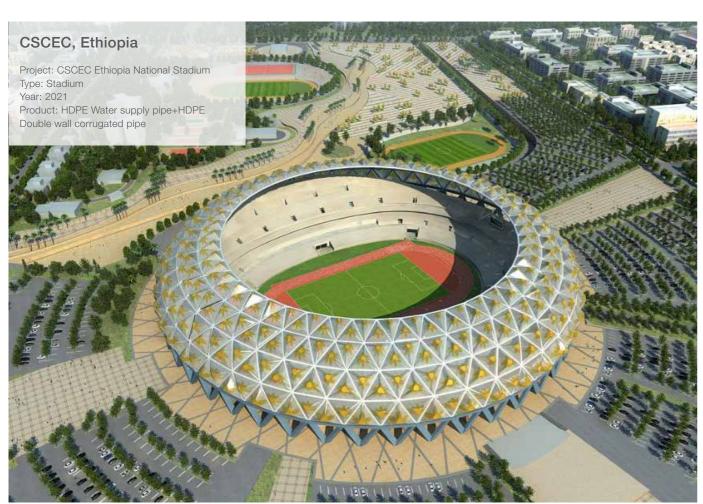

## Multilayer Gas System

#### Melbourne, Australia

Project: Pier One Type: Pier One Year: 2017 Product: Gas piping system

Located in the marina precinct at Patterson Lakes, the Pier One development consists of 72 two-bedroom apartments that feature generous outdoor living spaces, integrated appliances, heating, air-conditioning, smart storage solutions and a host of high quality appointments including stone bench tops.