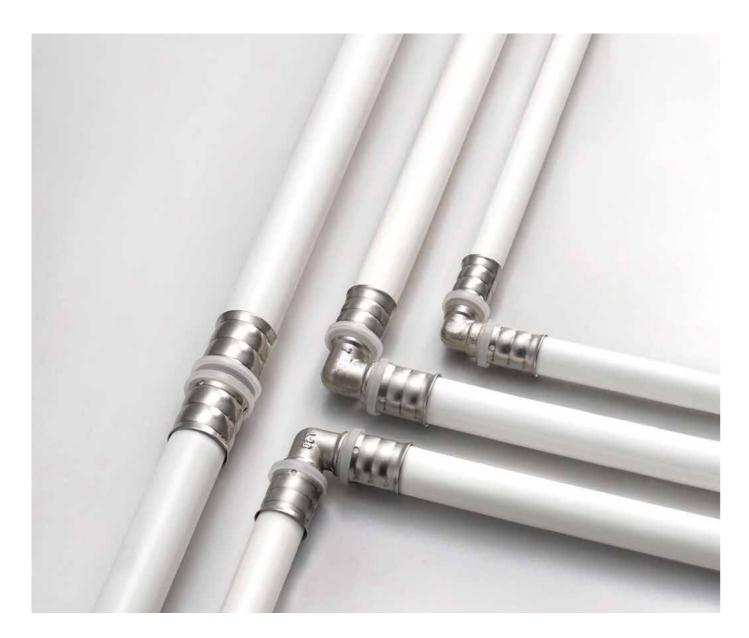

### **Multilayer Plumbing System**

RIIFO Multilayer Plumbing System is certified by renowned International Standards Organizations such as, NSF and AENOR to guarantee safety and good hygiene of hot and cold water distribution lines. The clean and corrosion-proof Multilayer PEX-AL-PEX Pipes, Brass Fittings and Valves promise reliable and healthy water supply in the residential, commercial and industrial applications.

#### Advantages

High flexibility and inherent stability

Pressure-resistant and temperature-resistant (95°C /10bar)

Less fittings needed

Lightweight

Entirely corrosion-resistant

Prevent the permeation of oxygen and light

50 years product lifespan

Smooth inner wall ensures low pressure loss

NSF/ANSI/CAN 61 – Drinking Water System Components - Health Effects

DVGW W 544 – Plastic Pipe Systems for Drinking Water – PP-R Pipe

DVGW W 534 – Plastic Pipe Systems for Drinking Water – PP-R Fitting