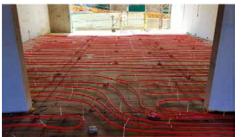

### **Underfloor Heating System**

With PEX pipes or multilayer pipes as its pipe circuits, RIIFO Underfloor Heating System offers an energy-efficient and cost-effective solution to heat your room up. The intelligent underfloor heating control pack with manifolds can help you control the temperature precisely for each individual area. Also, with strict raw material selection and exacting production management, RIIFO Underfloor Heating System has outstanding performance on high working pressure and temperature. Hope transfer heating energy by heart and give you a winter with warmth.

#### Advantages

Control the temperature precisely for each individual area by manifolds

Outstanding thermal conductivity

Energy-efficient & cost-effective

Excellent oxidation & corrosion resistance

Faster and better installation due to fewer fittings needed

50 years product lifespan

Service

systems for pressure applications