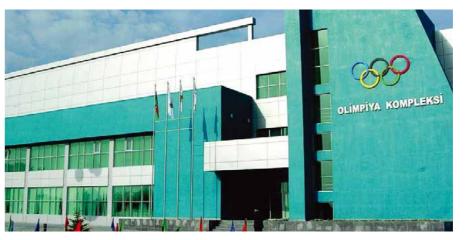

# Multilayer Plumbing System

The total area of the complex is 15.50 ha and the main building of the complex consists of hand games room, gymnastics, wrestling, boxing halls. The Area has a swimming complex, an open type of football square and tennis court.

#### Kazakh region, Azerbaijan

Project: Gazakh Olympic Sports Complex Type: Sport Year: 2007

Product: Multilayer Plumbing System