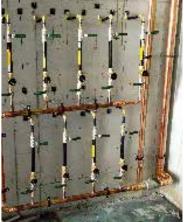

### **MANUFACTURING**

RIIFO uses highly automated production lines with the most rigorous and comprehensive production control and management system to handle such a powerful production.

production bases

hectares area totally

4,000+ automated production lines

**5200+** production staff

RIIFO PP-R Pipe automated production lines

Shanxi, CHN

### **Production Capacity**

3.2 billion m/yr for pipes

1.3 billion pcs/yr for fittings

250 million pcs/yr for brass hardware fittings

### **Production Facility**

1250+

injection machines

680+

extrusion machines

120+

automatic forging machines

**850+** 