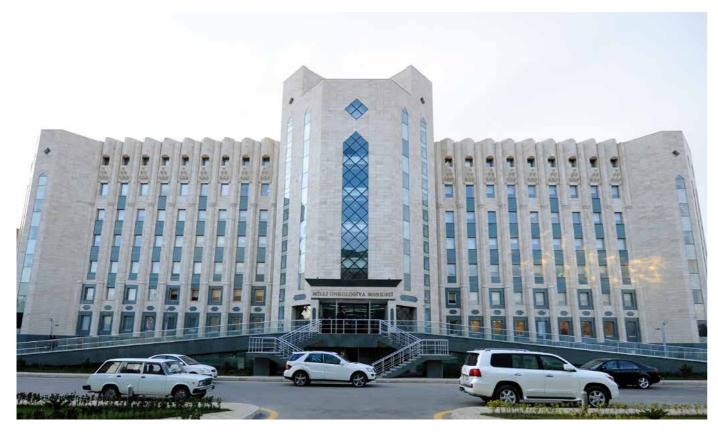

#### Baku, Azerbaijan

Project: National Health Complex Type: Health Year: 2015

Product: Multilayer Plumbing System

The National Health Center is supposed to be the biggest healthcare building in Azerbaijan. The building stands over 80 meters and covers an area of 94,000 square meters. It can accommodate 404 beds. There are 13 blocks in the center and consist of numerous doorway.