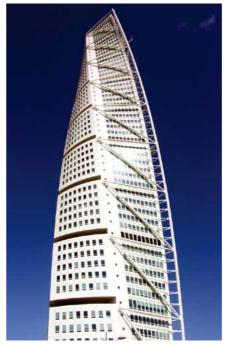

#### Malmo, Sweden

Project: HSB Turning Torso Type: Residential

Year: 2005

Product: Multilayer Plumbing System

Turning Torso is a neo-futurist residential skyscraper in Sweden and the tallest building in Scandinavia.It is regarded as the first twisted skyscraper in the