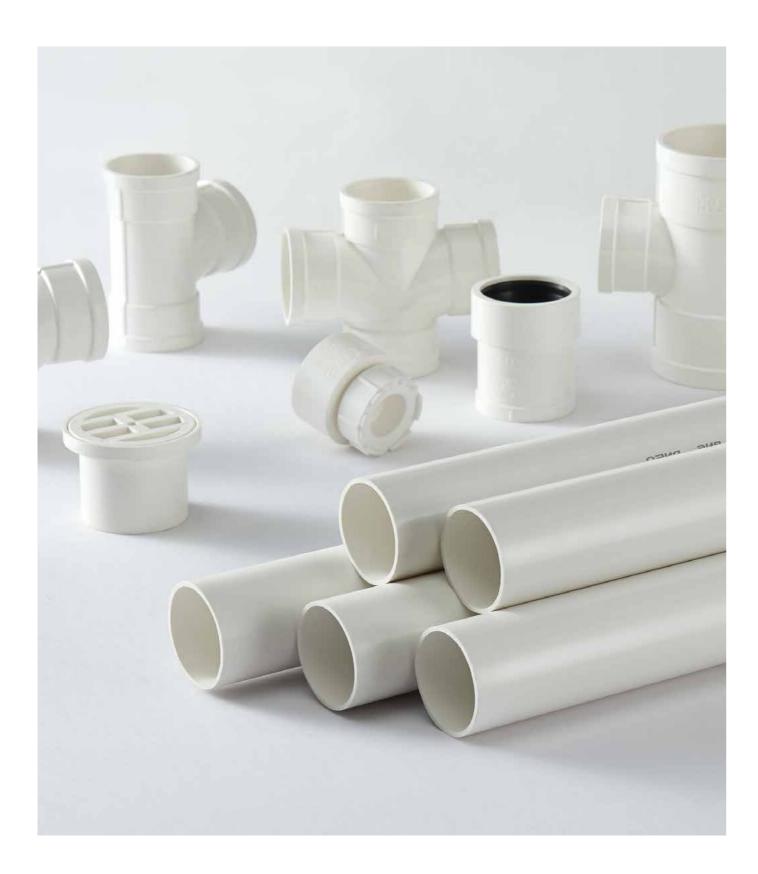

### **PVC Drainage System**

RIIFO PVC Pipe is mainly made of high-quality polyvinyl chloride resins. With an advantage of high impact resistance, strong flame retardancy and smooth inner wall, RIIFO PVC Drainage System offers perfect solution for water drainage in residential, commercial, and industrial sectors.

#### Advantages

Lightweight

Low coefficient of roughness and smooth walls for faster drainage

Environmental-friendly

Outstanding water-proof performance with high-quality adhesive

High flame retardant rating

Durability and better tensile strength

Easy and safe installation without using special installation tools

Flexible enough to pass over 40% of the flattening test without cracking

50 years product lifespan