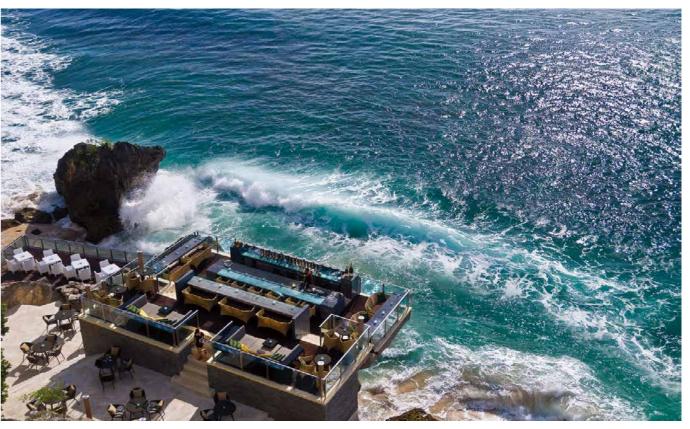

#### Bali, Indonesia

Project: AYANA Resort and Spa Type: Hotels Year: 2007 Product: Mutilayer plumbing System

Award-winning AYANA Resort and Spa is a world-class destination resort located on 90 hectares of cliff-top land perched above Jimbaran Bay.

AYANA's majestic sunsets and ocean-front views are complemented by a white-sand beach and shared facilities as Bali's only integrated resort with RIMBA Jimbaran BALI.