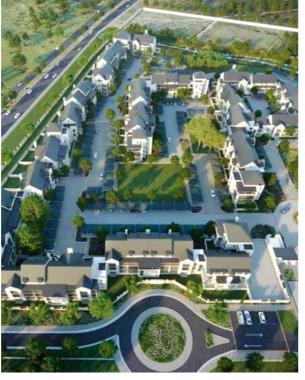

# Multilayer Plumbing System

The total area of the complex is 15.50 ha and the main building of the complex consists of hand games room, gymnastics, wrestling, boxing halls. The Area has a swimming complex, an open type of football square and tennis court.

#### Kazakh region, Azerbaijan

Project: Gazakh Olympic Sports Complex Type: Sport Year: 2007

Product: Multilayer Plumbing System