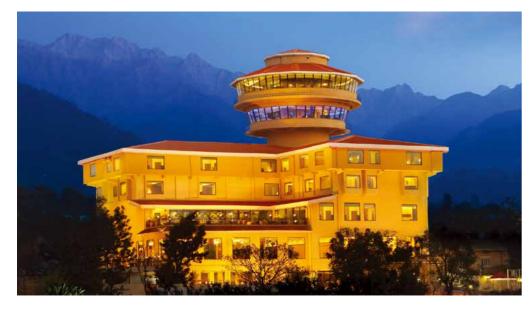

#### Dharamsala, Himachal Pradesh, India

Project: HPCA Stadium Type: Sport

Year: 2019

Product: Mutilayer plumbing

System