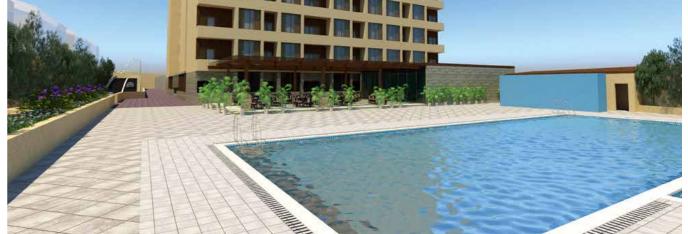

#### Sheki, Azerbaijan

Project: Marxal Resort & Spa Type: Hotels

Year: 2016

Product: Multilayer Plumbing System

Featuring a fitness center, Marxal Resort & Spa is set in Sheki and also provides a spa & wellness center and a terrace. This property is also rated for the best value in Sheki!

#### Parnu, Estonia

Project: Hedon Spa & Hotel

Type: Hotels Year: 2014

Product: Multilayer Plumbing System

Offering an outdoor and an indoor pool, Hedon Spa & Hotel, opened in June 2014, is located in Pärnu. Free Wi-Fi access is available. The property is located on the sandy shore of Pärnu beach and the town center is only 15 minutes walk away.