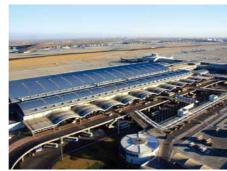

Conveniently located in Palembang's Opi

www.riifo.com /

Terminal 3 of the BCIA was the largest airport terminal-building complex in the world to be built in a single phase, with 986,000 square meters in total floor area at its opening. It features a main passenger terminal and two satellite concourses, all of them five floors above ground and two underground.

## **CHINA**

#### Beijing, China

Project: Capital International Airport (T3) Type: Public Buildings Year: 2008

Product: PPR plumbing system