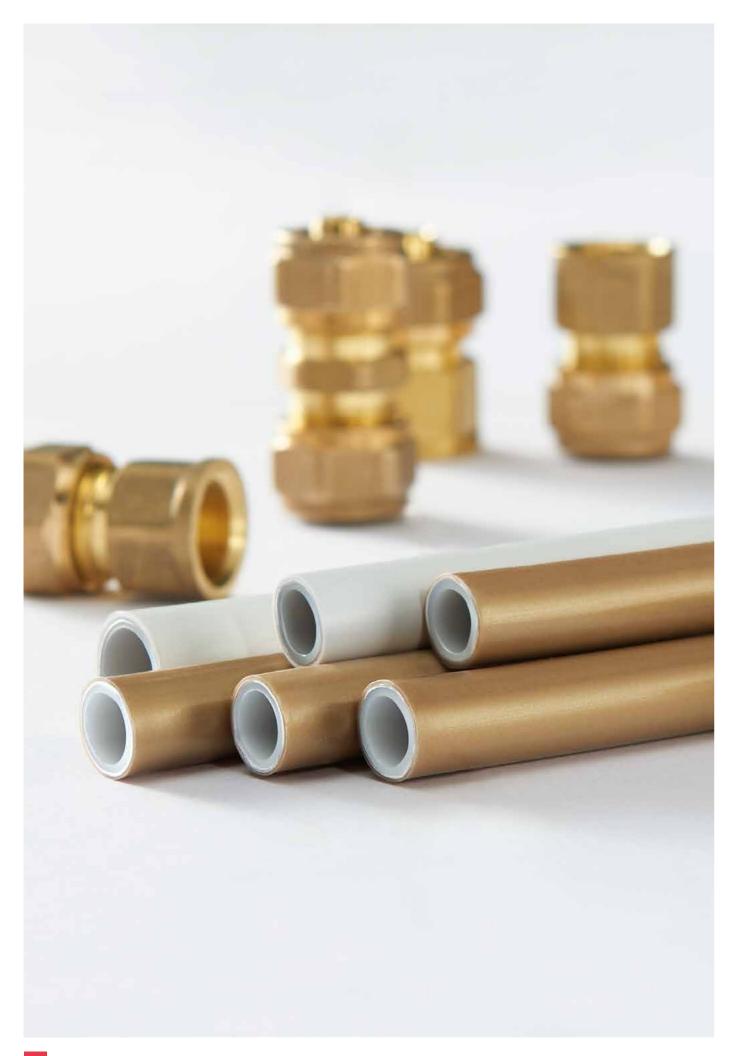

### **Multilayer Plumbing System**

RIIFO Multilayer Plumbing System is certified by renowned International Standards Organizations such as, NSF and AENOR to guarantee safety and good hygiene of hot and cold water distribution lines. The clean and corrosion-proof Multilayer PEX-AL-PEX Pipes, Brass Fittings and Valves promise reliable and healthy water supply in the residential, commercial and industrial applications.

#### Advantages

High flexibility and inherent stability

Pressure-resistant and temperature-resistant (95°C /10bar)

Less fittings needed

Lightweight

Entirely corrosion-resistant

Prevent the permeation of oxygen and light

50 years product lifespan

Smooth inner wall ensures low pressure loss

NSF/ANSI/CAN 61 – Drinking Water System Components - Health Effects

DVGW W 544 – Plastic Pipe Systems for Drinking Water – PP-R Pipe

DVGW W 534 – Plastic Pipe Systems for Drinking Water – PP-R Fitting