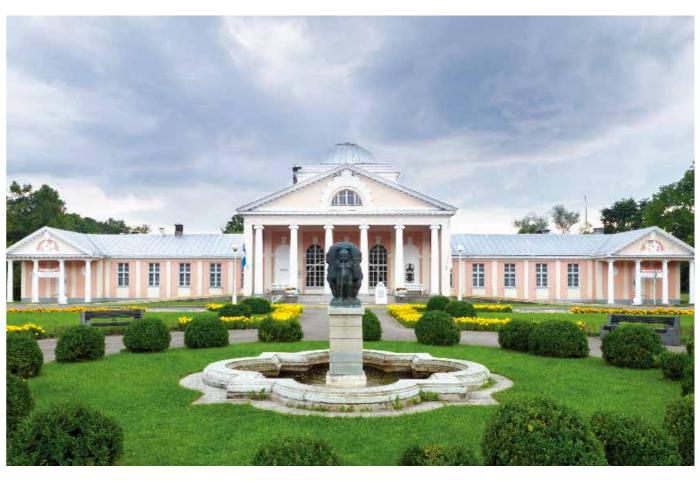

#### Parnu, Estonia

Project: Hedon Spa & Hotel

Type: Hotels Year: 2014

Product: Multilayer Plumbing System

Offering an outdoor and an indoor pool, Hedon Spa & Hotel, opened in June 2014, is located in Pärnu. Free Wi-Fi access is available. The property is located on the sandy shore of Pärnu beach and the town center is only 15 minutes walk away.