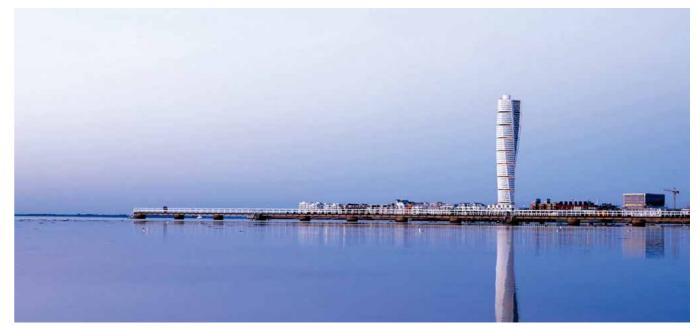

#### Malmo, Sweden

Project: HSB Turning Torso Type: Residential

Year: 2005

Product: Multilayer Plumbing System

Turning Torso is a neo-futurist residential skyscraper in Sweden and the tallest building in Scandinavia.It is regarded as the first twisted skyscraper in the