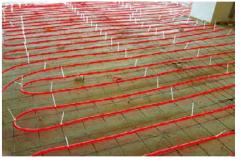

### **Underfloor Heating System**

With PEX pipes or multilayer pipes as its pipe circuits, RIIFO Underfloor Heating System offers an energy-efficient and cost-effective solution to heat your room up. The intelligent underfloor heating control pack with manifolds can help you control the temperature precisely for each individual area. Also, with strict raw material selection and exacting production management, RIIFO Underfloor Heating System has outstanding performance on high working pressure and temperature. Hope transfer heating energy by heart and give you a winter with warmth.

#### Advantages

Control the temperature precisely for each individual area by manifolds

Outstanding thermal conductivity

Energy-efficient & cost-effective

Excellent oxidation & corrosion resistance

Faster and better installation due to fewer fittings needed

50 years product lifespan

Service

systems for pressure applications