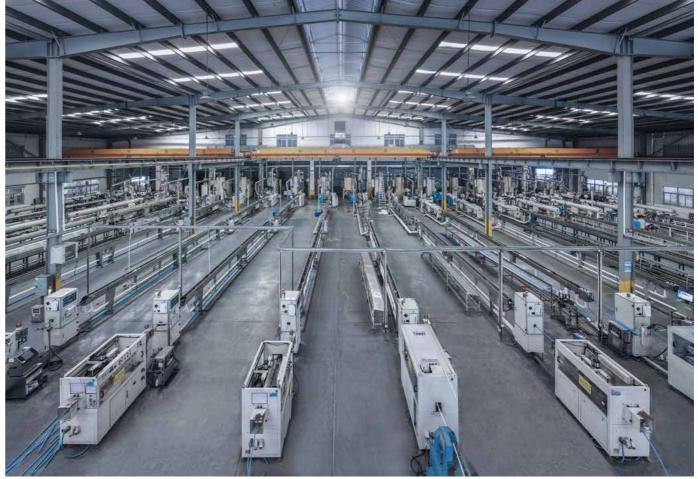

### **Production Facility**

1250+

injection machines

680+

extrusion machines

120+

automatic forging machines

**850+** 

**CNC** machines

RIIFO PEX pipes automated production lines