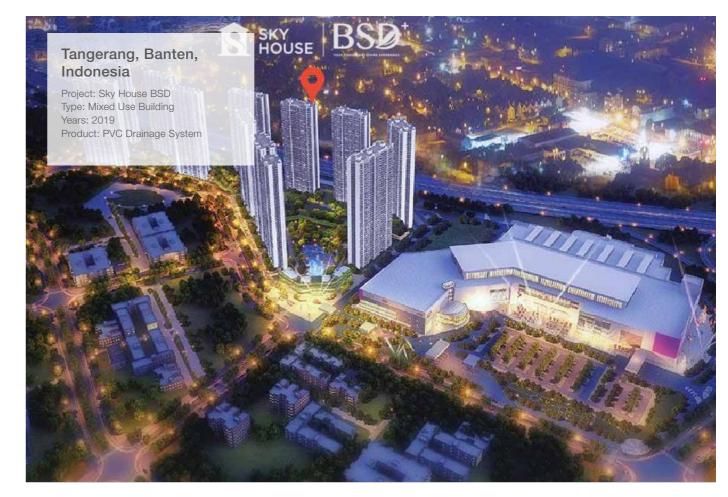

# INDONESIA

#### Tangerang, Banten, Indonesia

Project: Kingland Avenue Type: Apartment Years: 2019 Product: PVC Rigid Conduit System