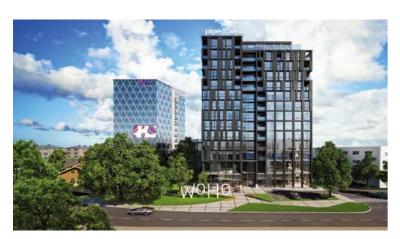

#### Tallin, Estonia Project: Woho home Type: Residential Year: 2018 Product: Multilayer Plumbing System

WoHo is a hybrid quadrant that is looking for the future, in which the home and the work are interconnected. The first phase of a large project to create a city's tidal zone consists of two exclusive high-rise buildings and one 500-seat parking garage.