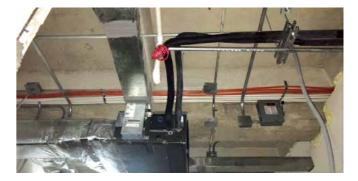

### **Gas Piping System**

Integrating the advantages of plastic and metal pipes with 5-layer design, RIIFO Gas Piping System features gas-constituents resistance more than  $\geq 20h~(80^{\circ}\text{C},0.4\text{p}_{\text{D}})$ . Thus, it has stronger performance to prevent gas leakage and fire. RIIFO offers a high-quality, reliable, and safe piping solution for gas distribution.

#### Advantages

Prevent gas leakage

Excellent oxidation & corrosion resistance

Highly flexible and inherently stable

Extraordinary chemical resistance

High pressure and temperature resistance

The automatic shut-off valve can close automatically when over-pressure or under-pressure