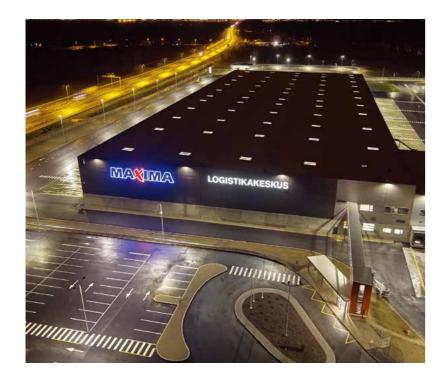

#### Tallinn, Estonia

Project: MAXIMA Locistics Center Type: Commercial Year: 2019 Product: Multilayer Plumbing System