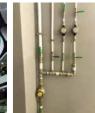

### **Multilayer Plumbing System**

RIIFO Multilayer Plumbing System is certified by renowned International Standards Organizations such as, NSF and AENOR to guarantee safety and good hygiene of hot and cold water distribution lines. The clean and corrosion-proof Multilayer PEX-AL-PEX Pipes, Brass Fittings and Valves promise reliable and healthy water supply in the residential, commercial and industrial applications.

#### Advantages

High flexibility and inherent stability

Pressure-resistant and temperature-resistant (95°C /10bar)

Less fittings needed

Lightweight

Entirely corrosion-resistant

Prevent the permeation of oxygen and light