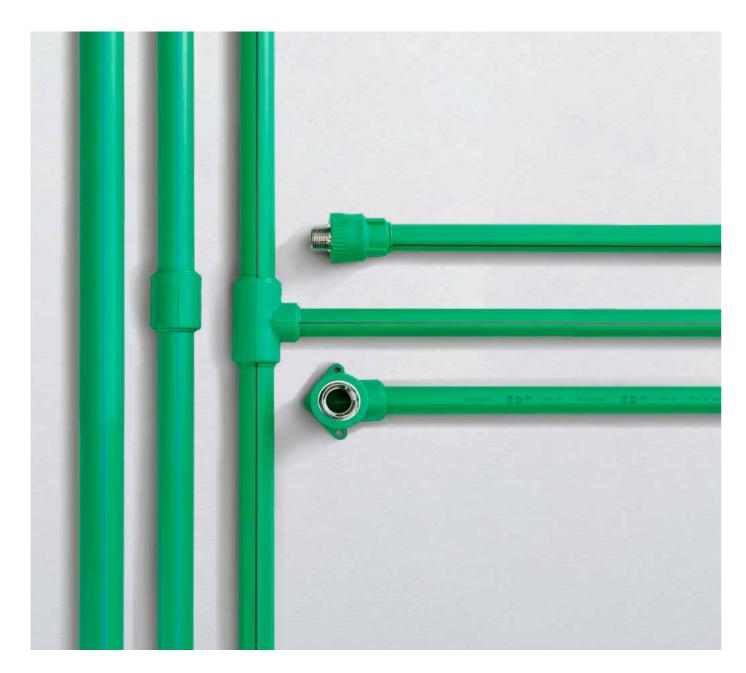

### **Multilayer Plumbing System**

RIIFO Multilayer Plumbing System is certified by renowned International Standards Organizations such as, NSF and AENOR to guarantee safety and good hygiene of hot and cold water distribution lines. The clean and corrosion-proof Multilayer PEX-AL-PEX Pipes, Brass Fittings and Valves promise reliable and healthy water supply in the residential, commercial and industrial applications.

#### Advantages

High flexibility and inherent stability

Pressure-resistant and temperature-resistant (95°C /10bar)

Less fittings needed

Lightweight

Entirely corrosion-resistant

Prevent the permeation of oxygen and light